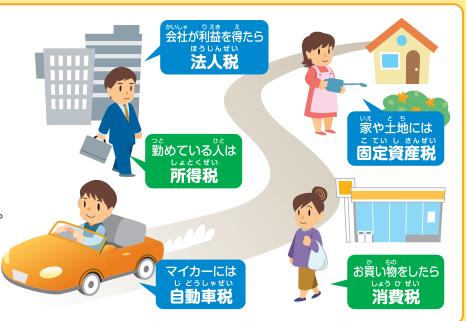

### 世のきん を記する で何?

みなさんも自分の"おこづかい"でお買い物をしたときに、商品代と「消費税」を払っています。 ばいまん ( ) では、 (

つまり、みんなで社会を支えるために集められる「会費」と言えます。 その他に身近な暮らしの中にもいろいろな税金があります。